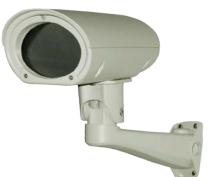

## **Outdoor Environmental Housings Especially for IP Cameras**

SYS5140DH housings are designed to protect IP surveillance cameras and Mega pixels cameras from rough environment. It is constructed with die-cast aluminum body and hinged side opening cover for easy installation and service. SYS5140DH housings are equipped with PoE splitter (optional), heater and blower for your needs. Special M20 cable gland provide an easy access of Ethernet RJ45 connector without cutting the cable.