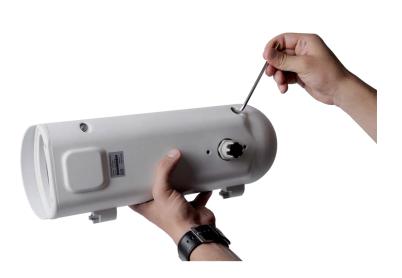

**Easily Disassembled** 

## **Outdoor Environmental Housings Especially for IP Cameras**

SYS5140DH housings are designed to protect IP surveillance cameras and Mega pixels cameras from rough environment. It is constructed with die-cast aluminum body and hinged side opening cover for easy installation and service. SYS5140DH housings are equipped with PoE splitter (optional), heater and blower for your needs. Special M20 cable gland provide an easy access of Ethernet RJ45 connector without cutting the cable.