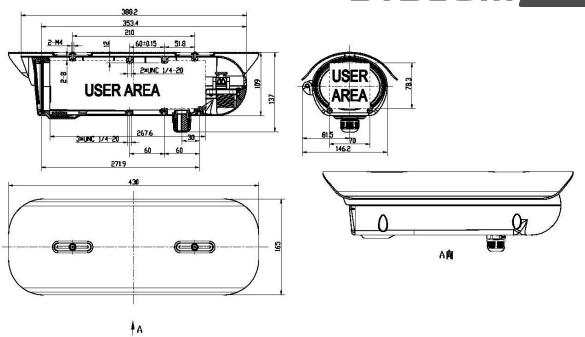

## **Drawings**

## **Technical Specifications**

| MECHANICAL                   |                                                                         |
|------------------------------|-------------------------------------------------------------------------|
| Construction                 | Die-Cast Aluminum body with glass window and water resistant connector. |
| Color                        | Pantone Cool Gray 1C                                                    |
| Window                       | 3mm Thick Glass                                                         |
| Dimension                    | See Drawings                                                            |
| IP Rating                    | IP 68                                                                   |
| ENVIRONMENTAL and ELECTRICAL |                                                                         |
| Using Temperature            | -29°C ~ 50 °C ( -40°F ~ 122 °F)                                         |
| Input Power                  | DC12V or PoE IEEE 802.3 48V (Optional)                                  |
| Power Consumption            | Max 8W (Heater 5W & Blower 3W) (Optional)                               |