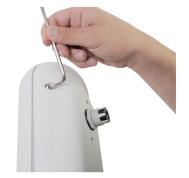

## **Outdoor Environmental Housings Especially for IP Cameras**

SYS5140DH housings are designed to protect IP surveillance cameras and Mega pixels cameras from rough environment. It is constructed with die-cast aluminum body and hinged side opening cover for easy installation and service. SYS5140DH housings are equipped with PoE splitter (optional), heater and blower for your needs. Special M20 cable gland provide an easy access of Ethernet RJ45 connector without cutting the cable.







**Easily Disassembled** 

## **FEATURES**

- IP68 Weather proof standard
- Integrated PoE Splitter (IEEE 802.3)
- All Aluminum Construction
- Side opening for easy access.
- M20 Cable gland make easy connection for RJ45.
- Various options are available( IR LED illuminator / Window defroster)



Special M20 Cable Gland

## **Drawings**





## **Technical Specifications**

| MECHANICAL                   |                                                                         |
|------------------------------|-------------------------------------------------------------------------|
| Construction                 | Die-Cast Aluminum body with glass window and water resistant connector. |
| Color                        | Pantone Cool Gray 1C