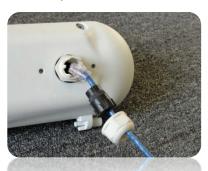

Special M20 Cable Gland

## **Outdoor Environmental Housings Especially for IP Cameras**

SYS5140DH housings are designed to protect IP surveillance cameras and Mega pixels cameras from rough environment. It is constructed with die-cast aluminum body and hinged side opening cover for easy installation and service. SYS5140DH housings are equipped with PoE splitter (optional), heater and blower for your needs. Special M20 cable gland provide an easy access of Ethernet RJ45 connector without cutting the cable.